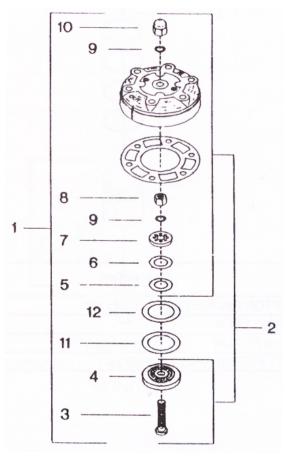

| No.  | Description                   | Ref Part No. | QTY |
|------|-------------------------------|--------------|-----|
| 8-1  | Valve 35 GA Complete          | 37004827     | _   |
| 8-2  | - Valve, Assembly             | 32156713     | 1   |
| 8-3  | - Bolt, Valve                 | 30220925     | 1   |
| 8-4  | - Seat, Valve Discharge       | 30217608     | 1   |
| 8-5  | - Plate, Valve Discharge      | 30215941     | 1   |
| 8-6  | - Spring, Valve Discharge     | 30221576     | 1   |
| 8-7  | – Plate, Stop - Discharge     | 30218994     | 1   |
| 8-8  | – Nut, Hex 5/6 - 18           | 95076808     | 1   |
| 8-9  | – Washer, Belleville - 5/8 WE | 37092913     | 2   |
| 8-10 | – Nut, Acorn - 5/8 -18        | 30287643     | 1   |
| 8-11 | - Spring, Valve - Inlet       | 30221501     | 1   |
| 8-12 | – Plate, Valve - Inlet        | 30181499     | 1   |