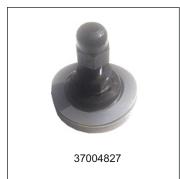

| No.  | Description                   | Ref Part No. | QTY |
|------|-------------------------------|--------------|-----|
| 8-1  | Valve 35 GA Complete          | 37004827     | _   |
| 8-2  | - Valve, Assembly             | 32156713     | 1   |
| 8-3  | - Bolt, Valve                 | 30220925     | 1   |
| 8-4  | - Seat, Valve Discharge       | 30217608     | 1   |
| 8-5  | - Plate, Valve Discharge      | 30215941     | 1   |
| 8-6  | - Spring, Valve Discharge     | 30221576     | 1   |
| 8-7  | – Plate, Stop - Discharge     | 30218994     | 1   |
| 8-8  | – Nut, Hex 5/6 - 18           | 95076808     | 1   |
| 8-9  | – Washer, Belleville - 5/8 WE | 37092913     | 2   |
| 8-10 | – Nut, Acorn - 5/8 -18        | 30287643     | 1   |
| 8-11 | - Spring, Valve - Inlet       | 30221501     | 1   |
| 8-12 | – Plate, Valve - Inlet        | 30181499     | 1   |